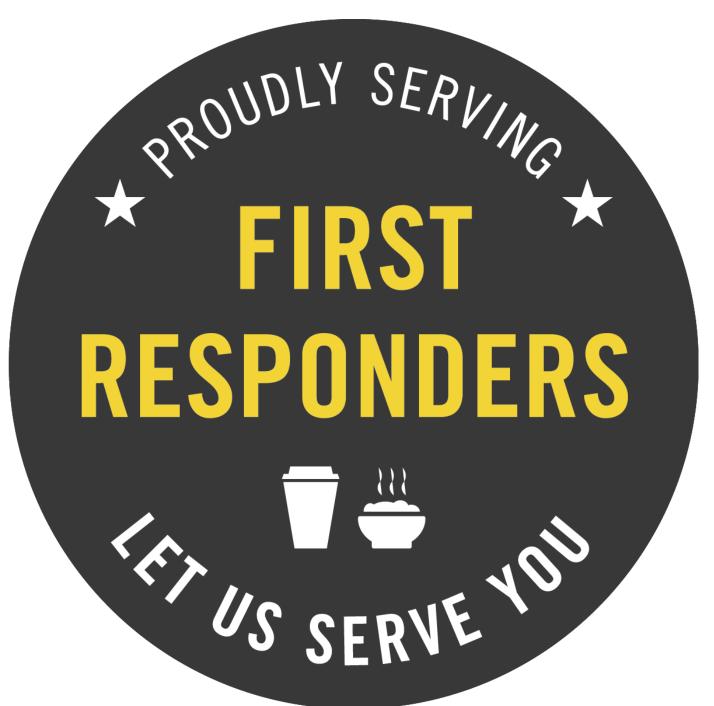

### Jack London Welcomes First Responders

Look for window display at participating sponsored merchants