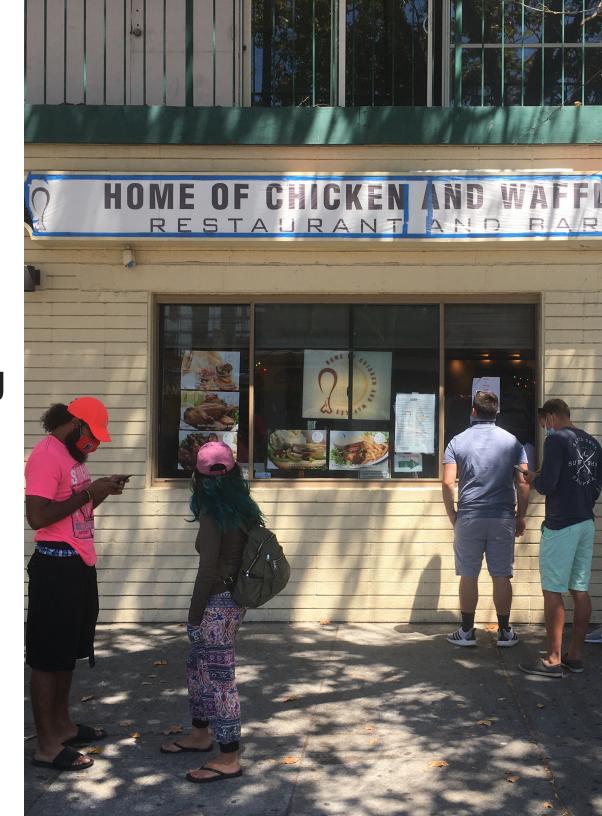

## 6 Months in to Pandemic:

Businesses serving takeaway/pickup only report 10-20% of "normal" revenue

Businesses serving takeaway AND outdoor dining report 20-30% of "normal" revenue

11% of 91 District Businesses Closed this year; 80% (9) of closed or are in indefinite hiatus during Shelter-In-Place/Covid19. 3 Businesses are opening.

Recovery/Adaptations