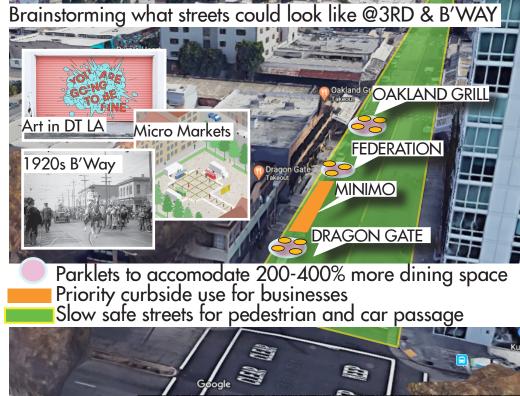

Annual Report and District Collateral sent to ~1,400 Stakeholders



Safety Protocol for Ambassadors in consideration of AQI: Elevated (PPM 100+): frequent breaks, KN95 Masks Unhealthy (PPM 150+): pull teams in from the outdoors.

## 6 Months in to Pandemic:

Businesses serving takeaway/pickup only report 10-20% of "normal" revenue

Businesses serving takeaway AND outdoor dining report 20-30% of "normal" revenue

11% of 91 District Businesses Closed this year; 80% (9) of closed or are in indefinite hiatus during Shelter-In-Place/Covid19. 3 Businesses are opening.









Recovery/Adaptations