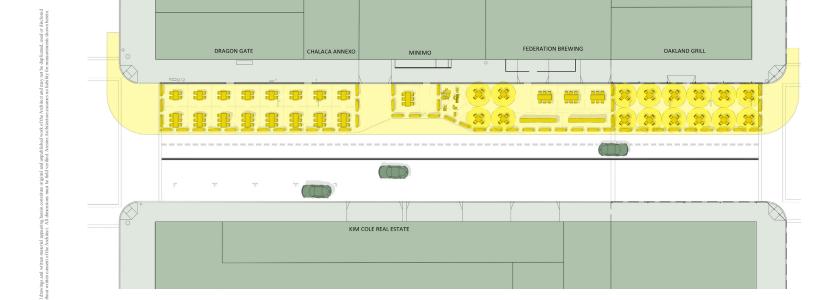

Annual Report and District Collateral sent to ~1,400 Stakeholders



Safety Protocol for Ambassadors in consideration of AQI: Elevated (PPM 100+): frequent breaks, KN95 Masks Unhealthy (PPM 150+): pull teams in from the outdoors.

## 6 Months in to Pandemic:

Businesses serving takeaway/pickup only report 10-20% of "normal" revenue

Businesses serving takeaway AND outdoor dining report 20-30% of "normal" revenue

11% of 91 District Businesses Closed this year; 80% (9) of closed or are in indefinite hiatus during Shelter-In-Place/Covid19. 3 Businesses are opening.









Recovery/Adaptations