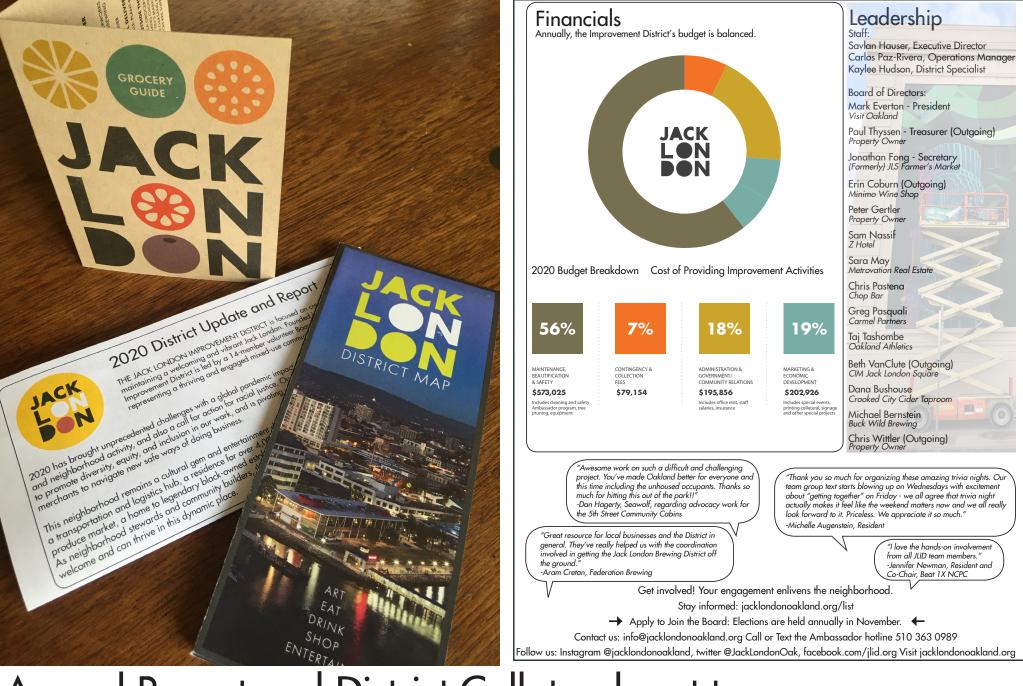

Annual Report and District Collateral sent to ~1,400 Stakeholders

Safety Protocol for Ambassadors in consideration of AQI: Elevated (PPM 100+): frequent breaks, KN95 Masks Unhealthy (PPM 150+): pull teams in from the outdoors.