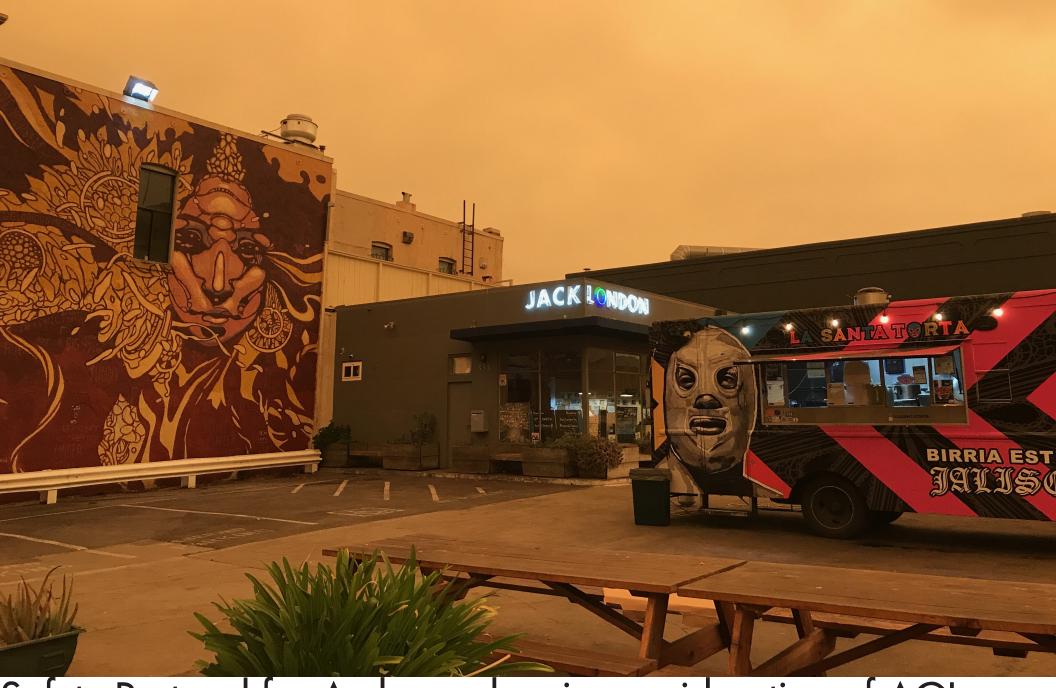

Annual Report and District Collateral sent to ~1,400 Stakeholders

Safety Protocol for Ambassadors in consideration of AQI: Elevated (PPM 100+): frequent breaks, KN95 Masks Unhealthy (PPM 150+): pull teams in from the outdoors.